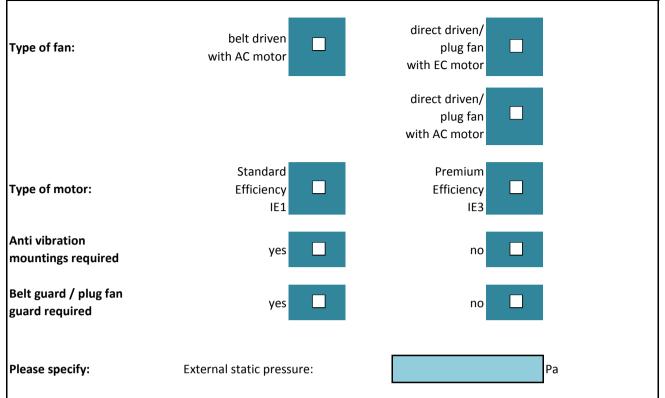

de you with the best price for your requested unit. To be able to do so, we kindly ask you to complete the below checklist. Thank you.





## COOLING / HEATING





| Please specify the following, if you have chosen a DX-system: |           |               |  |  |
|---------------------------------------------------------------|-----------|---------------|--|--|
| Type of system:                                               | Heat Pump | Heat Recovery |  |  |
|                                                               |           |               |  |  |

| Steam humidification:     | yes 🗌     | no        |
|---------------------------|-----------|-----------|
| Туре:                     | resistive | electrode |
| Please specifiy quantity: | kg/h      | r         |

## FAN / MOTOR



## Please specify if any of the following is required:

| SS 304 Inner skin                              | yes   | no |
|------------------------------------------------|-------|----|
| Polyphen insulated panels                      | yes   | no |
| Intake weather louvre                          | yes   | no |
| Intake weather cowl                            | yes 📃 | no |
| Magnehelic gauges (filters)                    | yes 📃 | no |
| Manometer (filters)                            | yes 📃 | no |
| Lockable doors                                 | yes 📃 | no |
| Plenum lights                                  | yes 📃 | no |
| Site assembly                                  | yes 📃 | no |
| Electrical control panel<br>(Standard with DX) | yes   | no |
| Transport to site