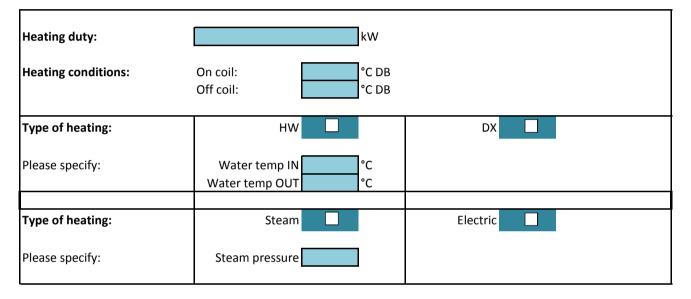

## COOLING / HEATING

| Please specify the following, if you have chosen a DX-system: |           |               |  |  |
|---------------------------------------------------------------|-----------|---------------|--|--|
| Type of system:                                               | Heat Pump | Heat Recovery |  |  |
|                                                               |           |               |  |  |

| Steam humidification:     | yes 🗌     | no        |
|---------------------------|-----------|-----------|
| Туре:                     | resistive | electrode |
| Please specifiy quantity: | kg/h      | r         |