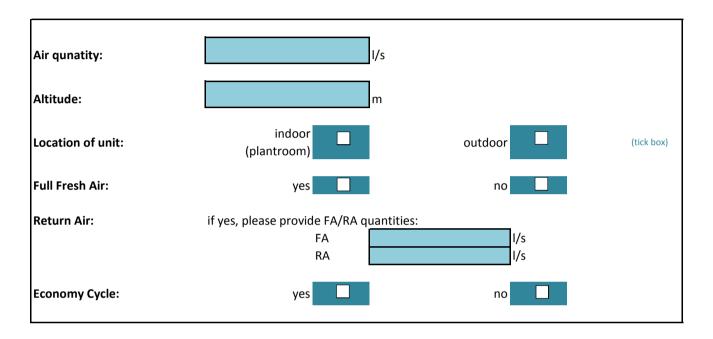

## **AIR OPTIONS RFQ CHECKLIST**

Air Options is keen to provide you with the best price for your requested unit. To be able to do so, we kindly ask you to complete the below checklist. Thank you.