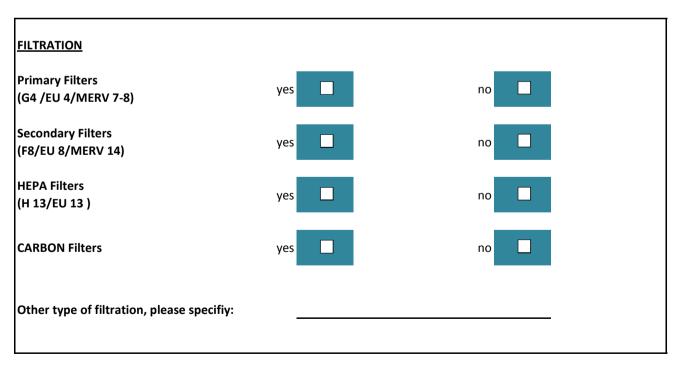

## **AIR OPTIONS RFQ CHECKLIST**

Air Options is keen to provide you with the best price for your requested unit. To be able to do so, we kindly ask you to complete the below checklist. Thank you.