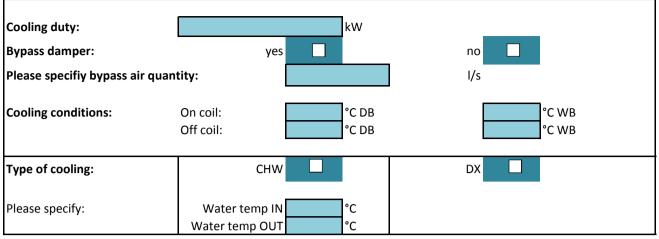

## COOLING / HEATING

| Please specify the following, if you have chosen a DX-system: |           |               |  |  |
|---------------------------------------------------------------|-----------|---------------|--|--|
| Type of system:                                               | Heat Pump | Heat Recovery |  |  |
|                                                               |           |               |  |  |